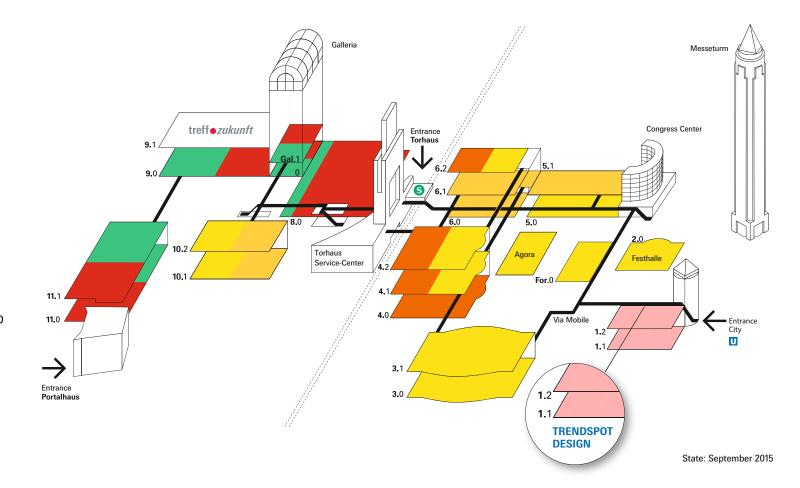

| Halls 1.1, 1.2                                      | Architectural lighting and design lighting                                                                 |
|-----------------------------------------------------|------------------------------------------------------------------------------------------------------------|
| Festhalle 2.0,<br>Halls 3.0, 3.1,<br>Forum 0, Agora | Technical lighting and lamps                                                                               |
| Hall 4.0                                            | Components for lighting technology and accessories                                                         |
| Hall 4.1                                            | Lamps, technical lighting for special applications, e.g. stage and emergency lighting, lighting management |
| Hall 4.2                                            | Technical internal lights for offices, shops and architecture                                              |

| Hall 5.0 | External lights/street lights                                                                                                 |
|----------|-------------------------------------------------------------------------------------------------------------------------------|
| Hall 5.1 | Decorative lighting: modern design, external lights for home and garden                                                       |
| Hall 6.0 | Full range companies                                                                                                          |
| Hall 6.1 | Decorative lighting: classic                                                                                                  |
| Hall 6.2 | LED chips and packaging, technical lighting                                                                                   |
| Hall 8.0 | Energy-efficient building system solutions and electrical installation, building infrastructure, home and building automation |

|      | 9.0,<br>eria 0 + 1 | Energy-efficient building system solutions and electrical installation, building infrastructure, home and building automation |
|------|--------------------|-------------------------------------------------------------------------------------------------------------------------------|
| Hall | 9.1                | Meeting the Future – Workshop Street, safety at work seminars                                                                 |
| Hall | 10.1               | Asia Selection                                                                                                                |
| Hall | 10.2               | National pavilions                                                                                                            |
| Hall | 11.0               | Electrical installation and network technology, home and building automation                                                  |
| Hall | 11.1               | Design-oriented electrical installation and building system technology, home and building automation                          |